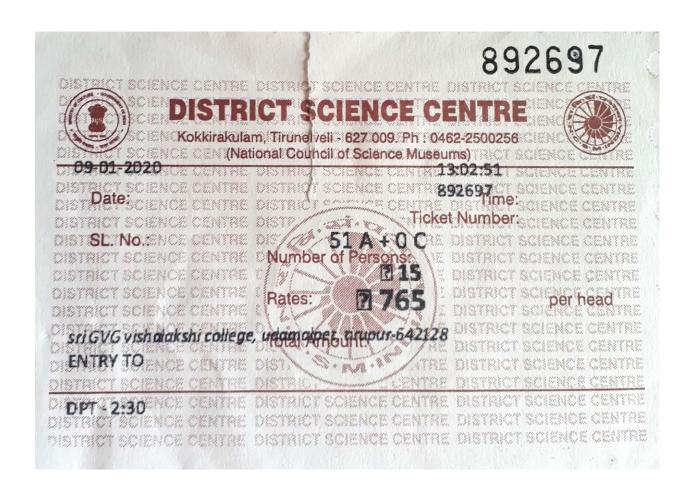

### Industrial visit to ISRO Propulsion Complex, Mahendragiri & District Science Centre, Tirunelveli organised under DBT Star College Scheme

| 2019-2020  |                                                             |                              |
|------------|-------------------------------------------------------------|------------------------------|
| Date       | Place of Visit                                              | No. of<br>Beneficiaries      |
| 08.01.2020 | ISRO Propulsion Complex, Mahendragiri Hills, Kanyakumari Dt | 50 B.Sc. Physics<br>Students |
| 09.01.2020 | District and District Science Centre,<br>Tirunelveli        | 50 B.Sc. Physics<br>Students |