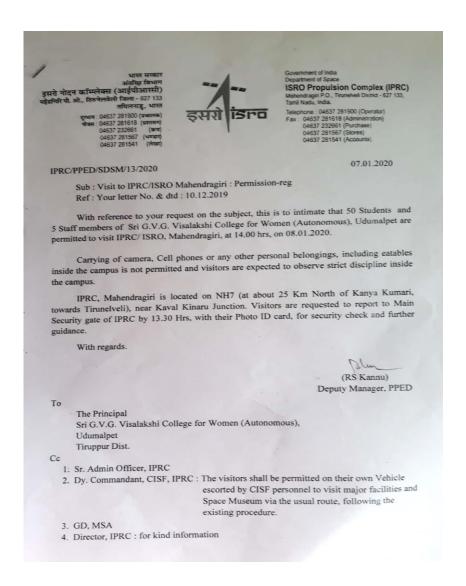

### DEPARTMENT OF PHYSICS Industrial visit to ISRO Propulsion Complex, Mahendragiri

& District Science Centre, Tirunelveli

IV Report IPRC Complex, Mahendragini on 08.01.2020

An Industrial Visit was made to IPRC (ISRO Propulsion Complex) at Mahendragini, Tirunelveli District which is one of the 23 ISRO centrus of India where testing, assembling and integrating propulsion systems take place.