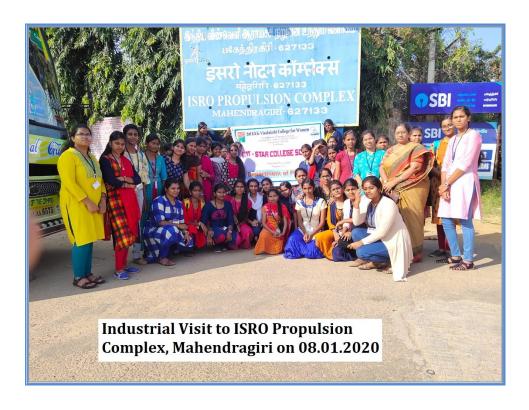

### DEPARTMENT OF PHYSICS Industrial visit to ISRO Propulsion Complex, Mahendragiri

& District Science Centre, Tirunelveli

IV Report IPRC Complex, Mahendragini on 08.01.2020

An Industrial Visit was made to IPRC (ISRO Propulsion Complex) at Mahendragini, Tirunelveli District which is one of the 23 ISRO centrus of India where testing, assembling and integrating propulsion systems take place.