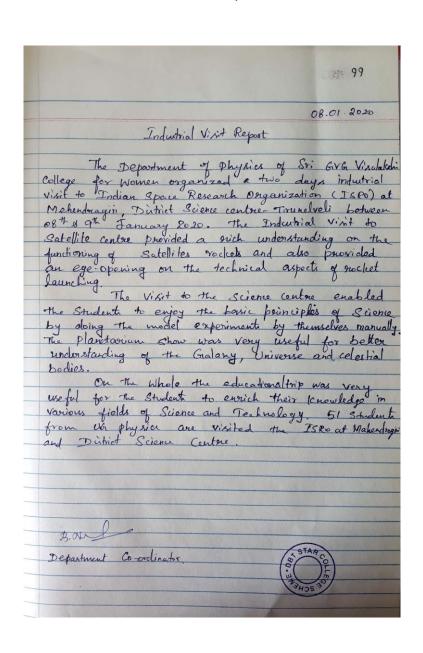

### DEPARTMENT OF PHYSICS Industrial visit to ISRO Propulsion Complex, Mahendragiri

& District Science Centre, Tirunelveli

IV Report IPRC Complex, Mahendragini on 08.01.2020

An Industrial Visit was made to IPRC (ISRO Propulsion Complex) at Mahendragini, Tirunelveli District which is one of the 23 ISRO centrus of India where testing, assembling and integrating propulsion systems take place.

the model of one of the boosters of GSLVMK-III at the enterance. Inside the museum we saw models of engines and Launch Vehicles of ISRO. We were explained about the Johnston of the Organisation and about the satellites SPUTNIK-I, Anyabatla, Chandrayaan I and II projects and more.

We saw models of different Launch vehicles like Satellite Launch Vehicle (SLV), Augmented Satellite Launch Vehicle (PSLV), Geosynchronous Satellite Launch Vehicle (GISLV) and GISLV Mark III. We knew about the Launch Vehicles and the modifications and additional features added to them. The Models of propulsion unit and engine testing stations were shown. The upcoming projects of ISRO were also explained.

and engine testing take place.

It was really a very good experience being inside the ISRO Campus.

TR. PADMASHRI